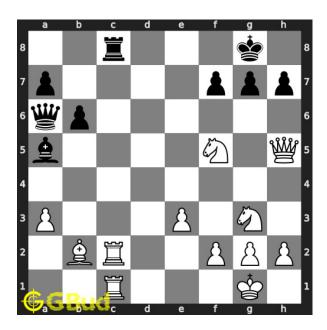

#### Move 2 Move by white

Figure 5: Rxc8+

your rook from the battery formation captures opponent's rook and gives check to opponent.