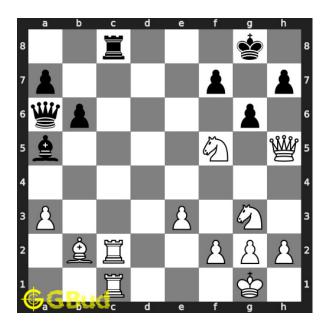

#### Move 3 Move by black

Figure 6: Qxc8

opponent's queen captures your rook as this is the only legal move available.