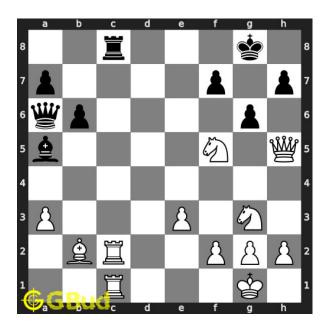

#### Solution 1

**Initial board position** This is the initial board position of hard chess puzzle 0109.

Figure 3: Initial board position of hard chess puzzle 0109

# $\mathbf{Move} \ \mathbf{1} \quad \text{Move by black}$

Figure 4: g6

opponent made mistake. they forks your queen and knight with a pawn so that they can gain one. however, they opened the diagonal for your bishop.