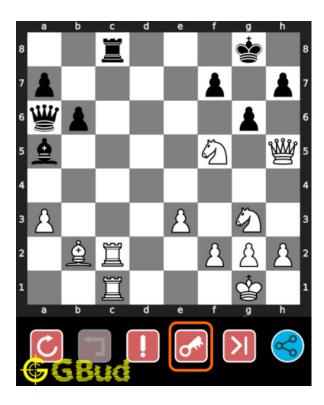

# How to view the solution to hard chess puzzle 0109

To view the solution to this puzzle, follow the steps given below

- 1. Go to the puzzle page
- 2. Click the solution button (Key as shown below) to view the solution

Figure 12: Click the solution button to view solutions @ https://gbud.in/gv3vp33