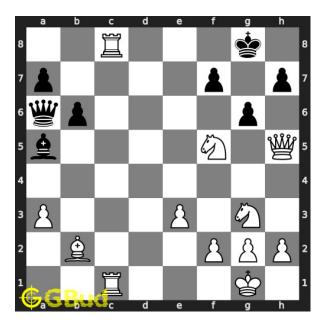

### Move 4 Move by white

Figure 7: Rxc8#

your rook captures opponent's queen and checkmate. opponent's king can't move due to the attack from your bishop.. this is how you can mate

in 2 moves.