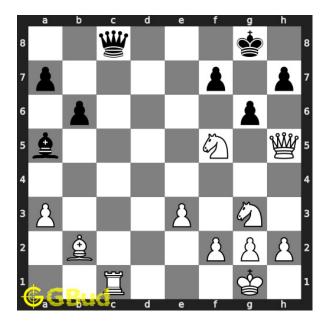

# Hard chess puzzle 0109

Figure 1: Solve this hard chess puzzle 0109. Mate in 2 moves @ https://gbud.in/gv3vp33

Figure 2: Solve this hard chess puzzle online with solution @ https://gbud.in/gv3vp33

Dont forget to check out chess puzzles, easy chess puzzles, medium chess puzzles, hard chess puzzles and chess puzzles collections.

#### Solution 1

**Initial board position** This is the initial board position of hard chess puzzle 0109.

Figure 3: Initial board position of hard chess puzzle 0109