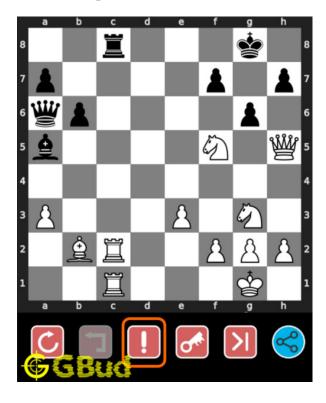

# How to get help for moves in the hard chess puzzle 0109

To get help or the possible next moves in the puzzle, , follow the steps given below

- 1. Go to the puzzle page
- 2. Click the help button (exclamation mark as shown below) to get help or suggestion on next possible move

Figure 13: Click the help button to get help on next move @ https://gbud. in/gv3vp33

Figure 14: Solve more hard puzzles @ https://gbud.in/chshdpz

Figure 15: Solve other puzzles @ https://gbud.in/chsgppz